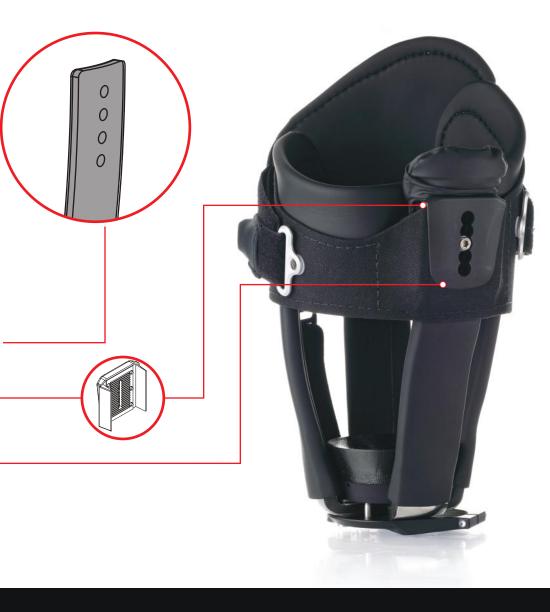

## **FEATURES**

The medial relief brim allows for 3 adjustments.

Ischial seat and medial relief brim macro adjustment 4 holes on the strut, 15 mm apart

Ischial seat height micro adjustment -Micro teeth allow for an adjustment of 30 mm total

Medial relief brim height micro adjustment -5 holes on the brim base, 8.8 mm apart

Instructions For Use / Medial Relief Brim Installation ©2017 LIM Innovations MKT1.0-111617