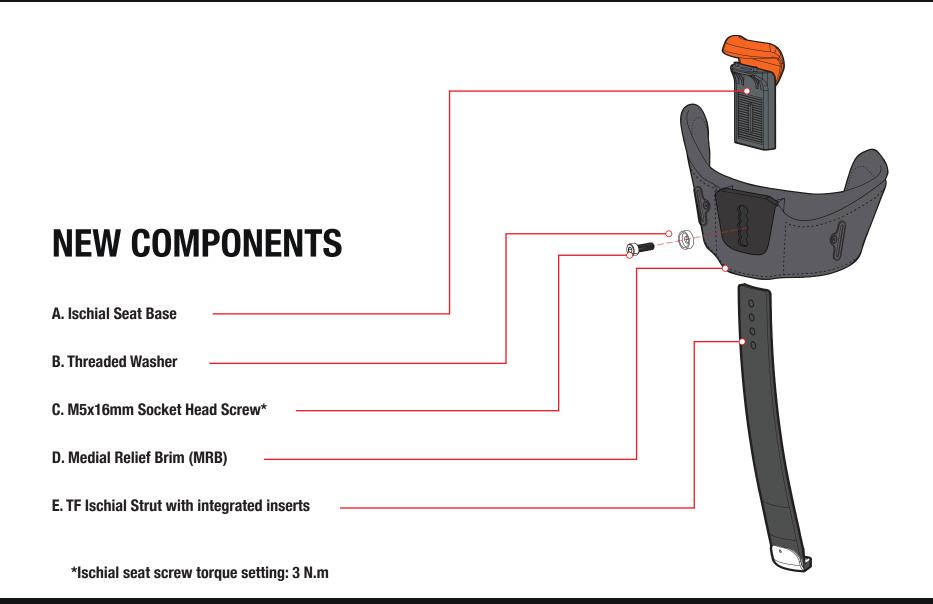

## **FEATURES**

The medial relief brim allows for 3 adjustments.

Ischial seat and medial relief brim macro adjustment 4 holes on the strut, 15 mm apart

Ischial seat height micro adjustment -Micro teeth allow for an adjustment of 30 mm total

Medial relief brim height micro adjustment -5 holes on the brim base, 8.8 mm apart

Instructions For Use / Medial Relief Brim Installation ©2017 LIM Innovations MKT1.0-111617